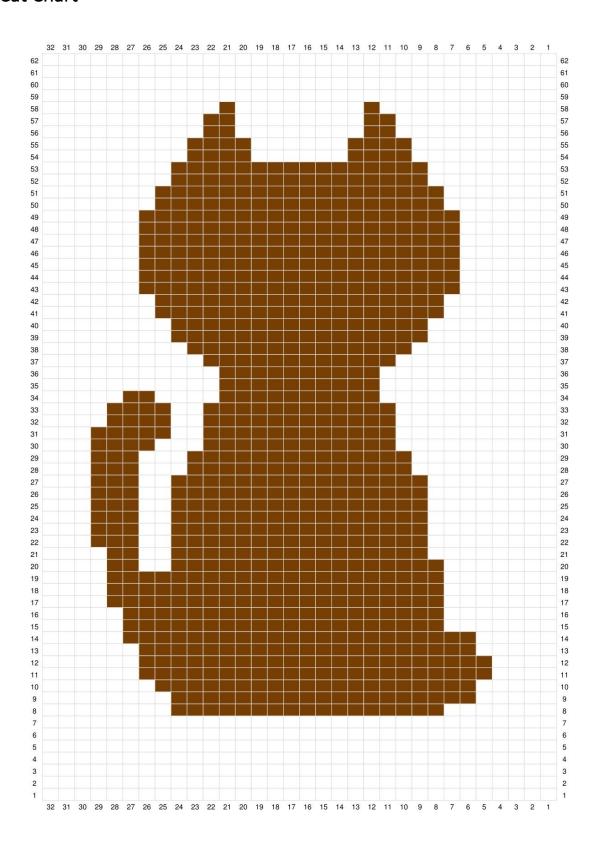

## **Pattern**

This rectangle is worked in stocking stitch throughout This means:

All RS rows: Knit all sts

All WS rows: Purl all sts

Cast on 32 sts. Follow Cat Chart to end. Cast off all sts. Weave in ends. Steam block to finish.

## **Cat Chart**