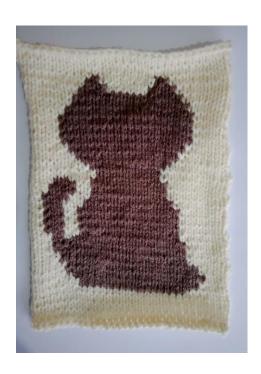

## EASY BABY BLANKET – KNIT-ALONG – SQUARE 2 INTARSIA CAT

Dimensions of finished rectangle: 17cm x 24cm

Yarn: Approx. 28 metres Value Ball Gradients in cream and approx. 17 metres in dark brown

Needles: 4mm straight

## **Pattern**

This rectangle is worked in stocking stitch throughout This means:

All RS rows: Knit all sts

All WS rows: Purl all sts

Cast on 32 sts. Follow Cat Chart to end. Cast off all sts. Weave in ends. Steam block to finish.